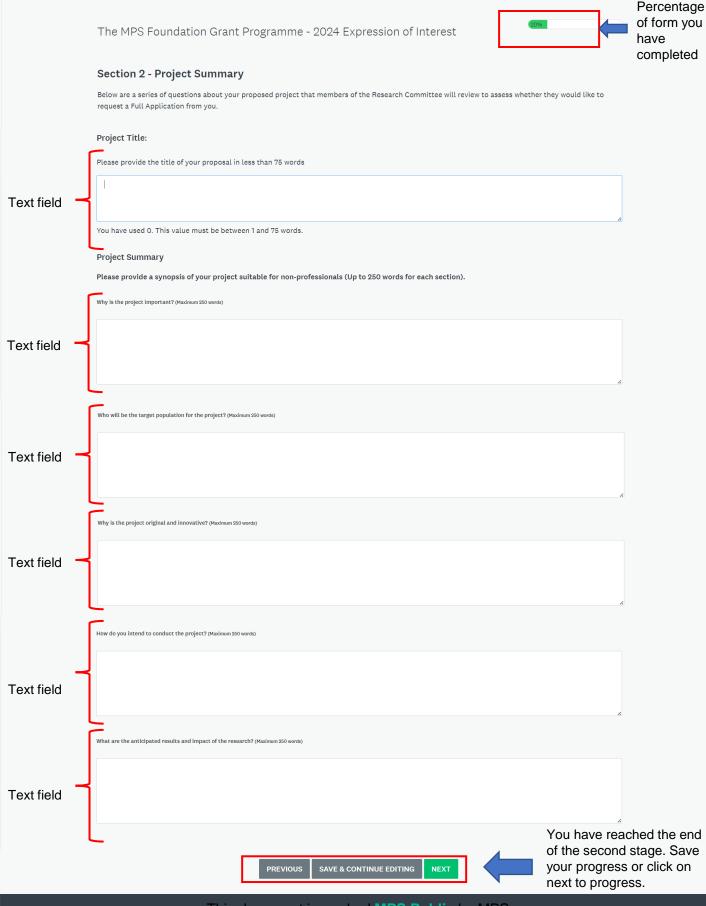

## Section 2 Continued: Project Summary

Please describe how your Project aligns with The MPS Foundation's goals? Maximum 250 Words

MPS Foundation's Goals are to support research that makes a meaningful contribution to our world by:

- reducing risks for patients and healthcare professionals and teams across the world
- improving wellbeing for medical and dental professionals
- contributing to the body of knowledge that supports the improvement of patient care, safety and outcomes.

• informing, generating and increasing knowledge and understanding that informs and further develops expertise in risk reduction and management

• supporting research that establishes 'what works' and can be translated into workplaces globally.

Text field

Which of The MPS Foundation's Research Priorities does your application relate to?

|              | Please select all that apply:                                                     |  |  |  |  |  |
|--------------|-----------------------------------------------------------------------------------|--|--|--|--|--|
|              | Impact of human factors                                                           |  |  |  |  |  |
| Click on the | Impact of processes and delivery models                                           |  |  |  |  |  |
| priorities 🦰 | Clinician Wellbeing                                                               |  |  |  |  |  |
|              | <ul> <li>Digital integration and technology</li> </ul>                            |  |  |  |  |  |
|              | Evaluation of the effectiveness of teaching and learning innovations              |  |  |  |  |  |
|              |                                                                                   |  |  |  |  |  |
|              | Where will be the main focus of your study?                                       |  |  |  |  |  |
|              | Please indicate the type of setting in which your research will be based          |  |  |  |  |  |
|              | Select from the                                                                   |  |  |  |  |  |
|              | Which country (ies) will be the focus of your research?                           |  |  |  |  |  |
|              | Please select all that apply:                                                     |  |  |  |  |  |
|              | (Please note the majority of research must be conducted within MPS jurisdictions) |  |  |  |  |  |
|              | Caribbean Islands (Please indicate which one(s))                                  |  |  |  |  |  |
|              |                                                                                   |  |  |  |  |  |
|              | Bermuda                                                                           |  |  |  |  |  |
|              | South Africa                                                                      |  |  |  |  |  |
| Click on the | 🗆 Malaysia                                                                        |  |  |  |  |  |
| counties     | Singapore                                                                         |  |  |  |  |  |
| and/or type  | Hong Kong                                                                         |  |  |  |  |  |
| other if     | 🗌 Australia                                                                       |  |  |  |  |  |
| needed       | New Zealand                                                                       |  |  |  |  |  |
|              | Ireland                                                                           |  |  |  |  |  |
|              | United Kingdom                                                                    |  |  |  |  |  |
|              | Other (Please specify)                                                            |  |  |  |  |  |